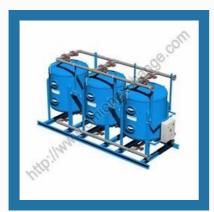

#### **REVERSE OSMOSIS PLANTS - R O PLANTS**

Pass System R O Plant 5500 LPH

Double Pass Reverse Osmosis Plant - 6000LPH

Pharmaceutical Reverse Osmosis Plant - 6000LPH

R O Plant With Softener - 2000LPH