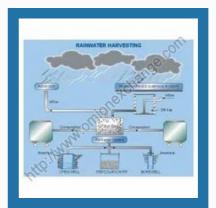

#### **WATER TREATMENT PLANTS**

Ultra Filtration Membranes

Water Purification Machine

Ultrafiltration System

Rain Water Harvesting System