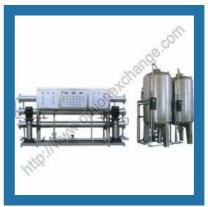

#### **REVERSE OSMOSIS PLANTS - R O PLANTS**

Pass System R O Plant 5500 LPH

Double Pass Reverse Osmosis Plant - 6000LPH

Pharmaceutical Reverse Osmosis Plant - 6000LPH

R O Plant With Softener - 2000LPH