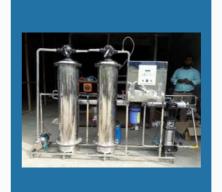

#### **REVERSE OSMOSIS PLANTS - R O PLANTS**

Pass System R O Plant 5500 LPH

Double Pass Reverse Osmosis Plant - 6000LPH

Pharmaceutical Reverse Osmosis Plant - 6000LPH

R O Plant With Softener - 2000LPH