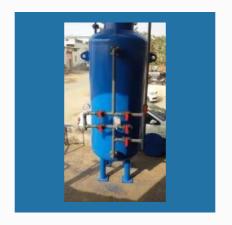

#### **REVERSE OSMOSIS PLANTS - R O PLANTS**

Pass System R O Plant 5500 LPH

Double Pass Reverse Osmosis Plant - 6000LPH

Pharmaceutical Reverse Osmosis Plant - 6000LPH

R O Plant With Softener - 2000LPH

#### **INDUSTRIAL R.O PLANT**

RO Plant 60000LPH

Reverse Osmosis Plant

RO Plant 75000LPH

Reverse Osmosis Plant Process