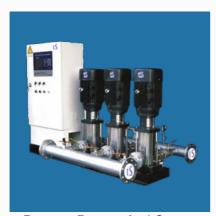

#### **INDUSTRIAL R.O PLANT**

RO Plant 60000LPH

Reverse Osmosis Plant

RO Plant 75000LPH

Reverse Osmosis Plant Process