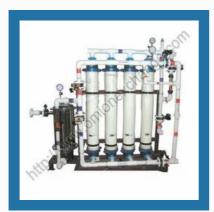

#### **REVERSE OSMOSIS PLANTS - R O PLANTS**

Pass System R O Plant 5500 LPH

Double Pass Reverse Osmosis Plant - 6000LPH

Pharmaceutical Reverse Osmosis Plant - 6000LPH

R O Plant With Softener - 2000LPH