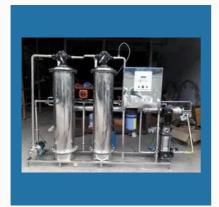

#### **REVERSE OSMOSIS PLANTS - R O PLANTS**

Pass System R O Plant 5500 LPH

Double Pass Reverse Osmosis Plant - 6000LPH

Pharmaceutical Reverse Osmosis Plant - 6000LPH

R O Plant With Softener - 2000LPH

#### **INDUSTRIAL R.O PLANT**

RO Plant 60000LPH

Reverse Osmosis Plant

RO Plant 75000LPH

Reverse Osmosis Plant Process

#### **COMMERCIAL R.O PLANTS**

Commercial Reverse Osmosis Plant

Reverse Osmosis Plant - 1000LPH

Reverse Osmosis Plant - 1500LPH